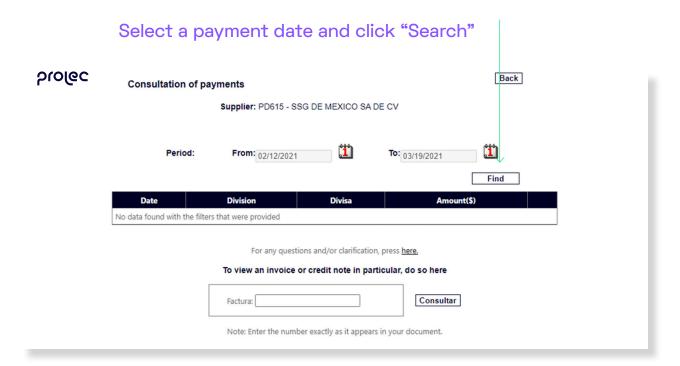

# Click on "Payment Consultation" Projec

 Consultation of payments

 Transportation module
 Given our commitment with our suppliers to establish a clear communication channel, we offer a module that contains information important to them.