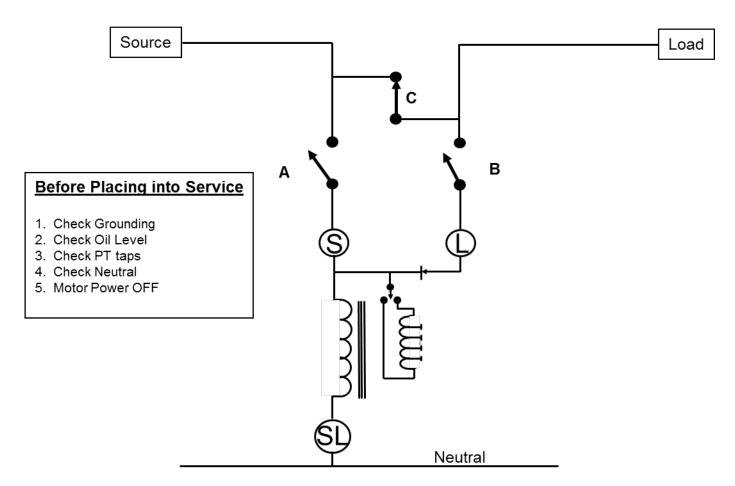

#### Placing a regulator into service --- Step 1

**Check Regulator Status** 

## **Removing from Service**

Step 1

Removing a regulator from service -- Step 1

Place regulator on Neutral