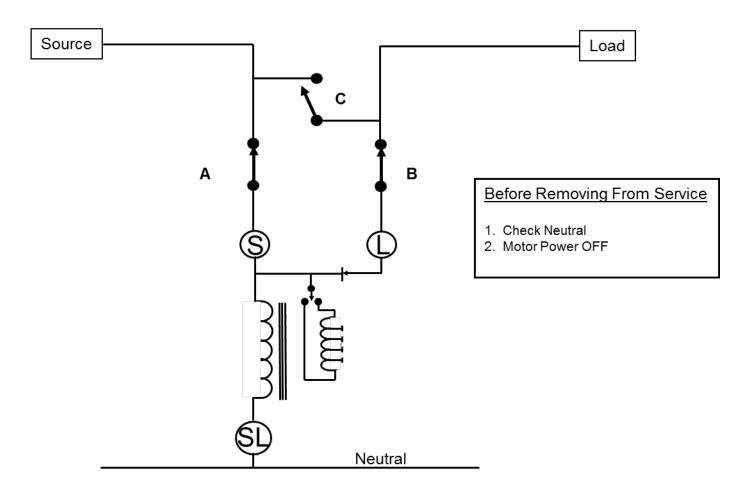

## **Removing from Service**

Step 1

Removing a regulator from service -- Step 1

Place regulator on Neutral