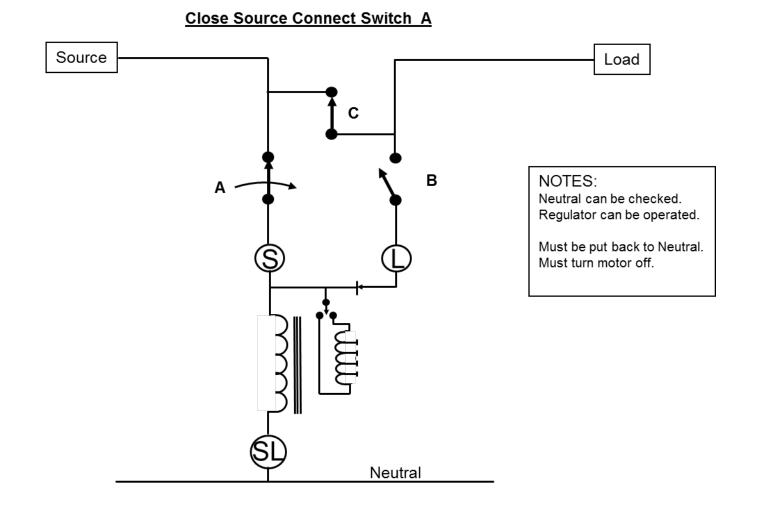

# **Projec Solution** Voltage Regulator - Commissioning

## Energizing/Application of VR





Prolec GE / Proprietary and Confi



#### Placing a regulator into service --- Step 1

**Check Regulator Status** 





#### Placing a regulator into service --- Step 2





#### Placing a regulator into service --- Step 3



Close Load Connect Switch B





#### Placing a regulator into service -- Step 4



## **Removing from Service**



Step 1

Removing a regulator from service -- Step 1

Place regulator on Neutral





## Removing a regulator from service -- Step 2





## Removing a regulator from service -- Step 3

Open Load Connect Switch B





## Removing a regulator from service -- Step 4