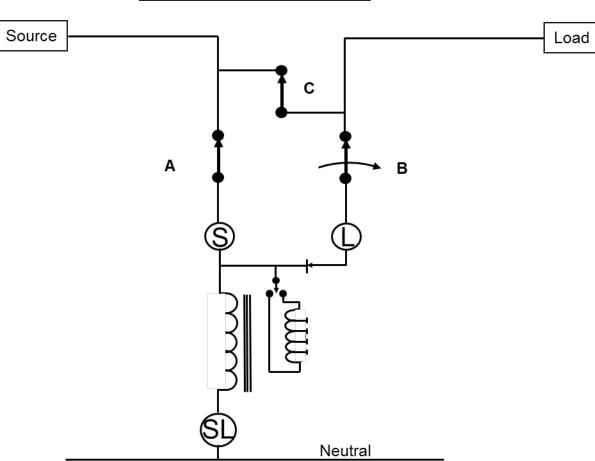

# **Projec Solution** Voltage Regulator - Commissioning

## Energizing/Application of VR





Prolec GE / Proprietary and Confi



#### Placing a regulator into service --- Step 1

**Check Regulator Status** 





#### Placing a regulator into service --- Step 2





#### Placing a regulator into service --- Step 3



Close Load Connect Switch B





#### Placing a regulator into service -- Step 4



## **Removing from Service**



Step 1

Removing a regulator from service -- Step 1

Place regulator on Neutral





## Removing a regulator from service -- Step 2





## Removing a regulator from service -- Step 3

Open Load Connect Switch B





## Removing a regulator from service -- Step 4