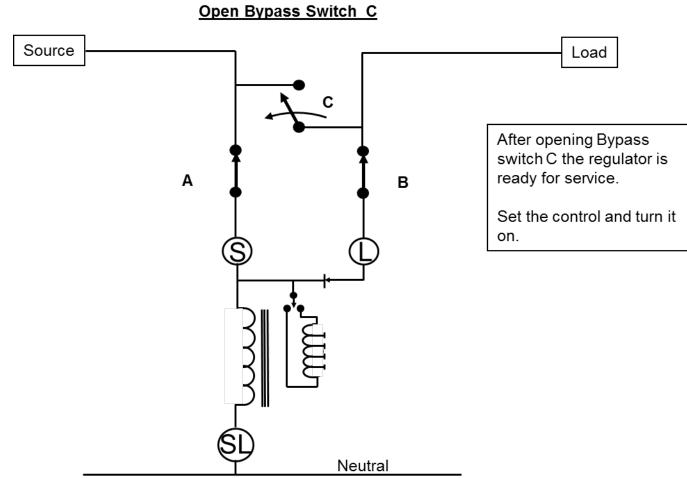

# **Projec Solution** Voltage Regulator - Commissioning

## Energizing/Application of VR





Prolec GE / Proprietary and Confi



#### Placing a regulator into service --- Step 1

**Check Regulator Status** 





#### Placing a regulator into service --- Step 2





#### Placing a regulator into service --- Step 3



Close Load Connect Switch B





#### Placing a regulator into service -- Step 4



## **Removing from Service**



Step 1

Removing a regulator from service -- Step 1

Place regulator on Neutral





## Removing a regulator from service -- Step 2





## Removing a regulator from service -- Step 3

Open Load Connect Switch B





## Removing a regulator from service -- Step 4