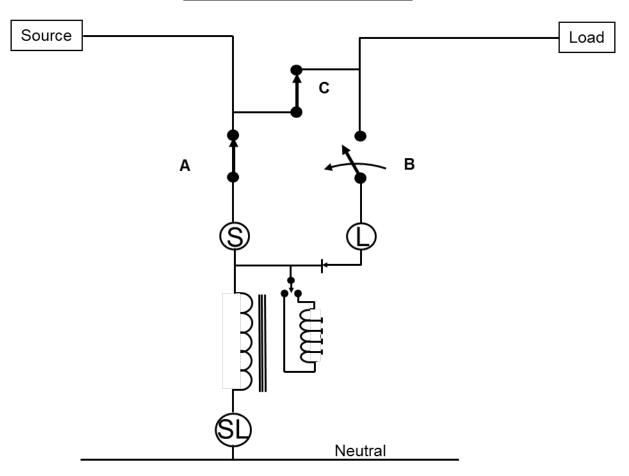

# **Projec Solution** Voltage Regulator - Commissioning

## Energizing/Application of VR





Prolec GE / Proprietary and Confi



#### Placing a regulator into service --- Step 1

**Check Regulator Status** 





#### Placing a regulator into service --- Step 2





#### Placing a regulator into service --- Step 3



Close Load Connect Switch B





#### Placing a regulator into service -- Step 4



## **Removing from Service**



Step 1

Removing a regulator from service -- Step 1

Place regulator on Neutral





## Removing a regulator from service -- Step 2





## Removing a regulator from service -- Step 3

Open Load Connect Switch B





## Removing a regulator from service -- Step 4