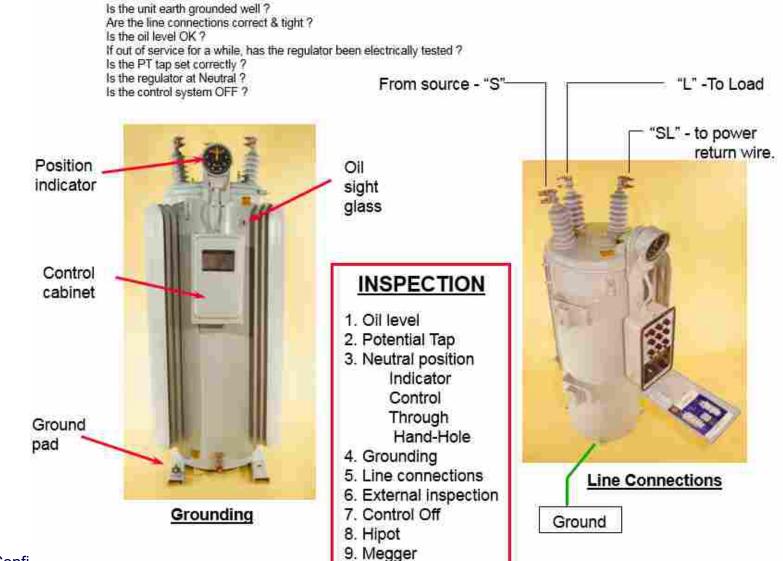

# **Projec Solution** Voltage Regulator - Commissioning

## Energizing/Application of VR

Prolec GE / Proprietary and Confi

#### Placing a regulator into service --- Step 1

**Check Regulator Status** 