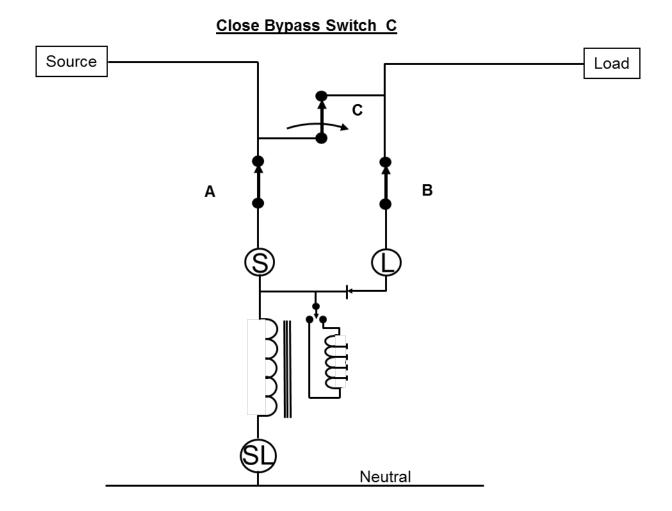

# **Projec Solution** Voltage Regulator - Commissioning

## Energizing/Application of VR





Prolec GE / Proprietary and Confi



#### Placing a regulator into service --- Step 1

**Check Regulator Status** 





#### Placing a regulator into service --- Step 2





#### Placing a regulator into service --- Step 3



Close Load Connect Switch B





#### Placing a regulator into service -- Step 4



## **Removing from Service**



Step 1

Removing a regulator from service -- Step 1

Place regulator on Neutral





## Removing a regulator from service -- Step 2





## Removing a regulator from service -- Step 3

Open Load Connect Switch B





## Removing a regulator from service -- Step 4