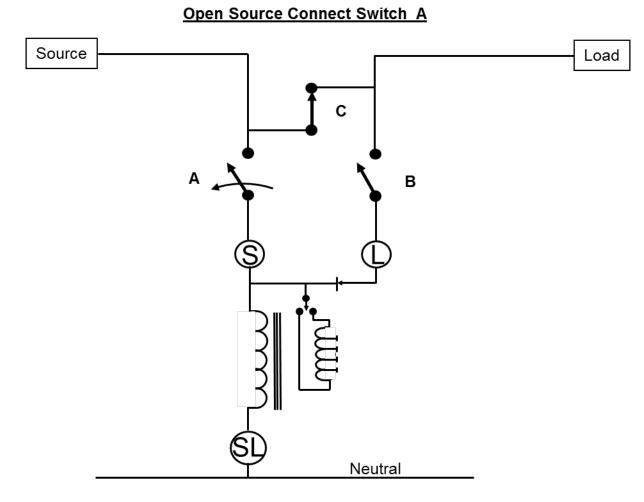

#### Placing a regulator into service --- Step 1

**Check Regulator Status** 

#### Placing a regulator into service --- Step 2